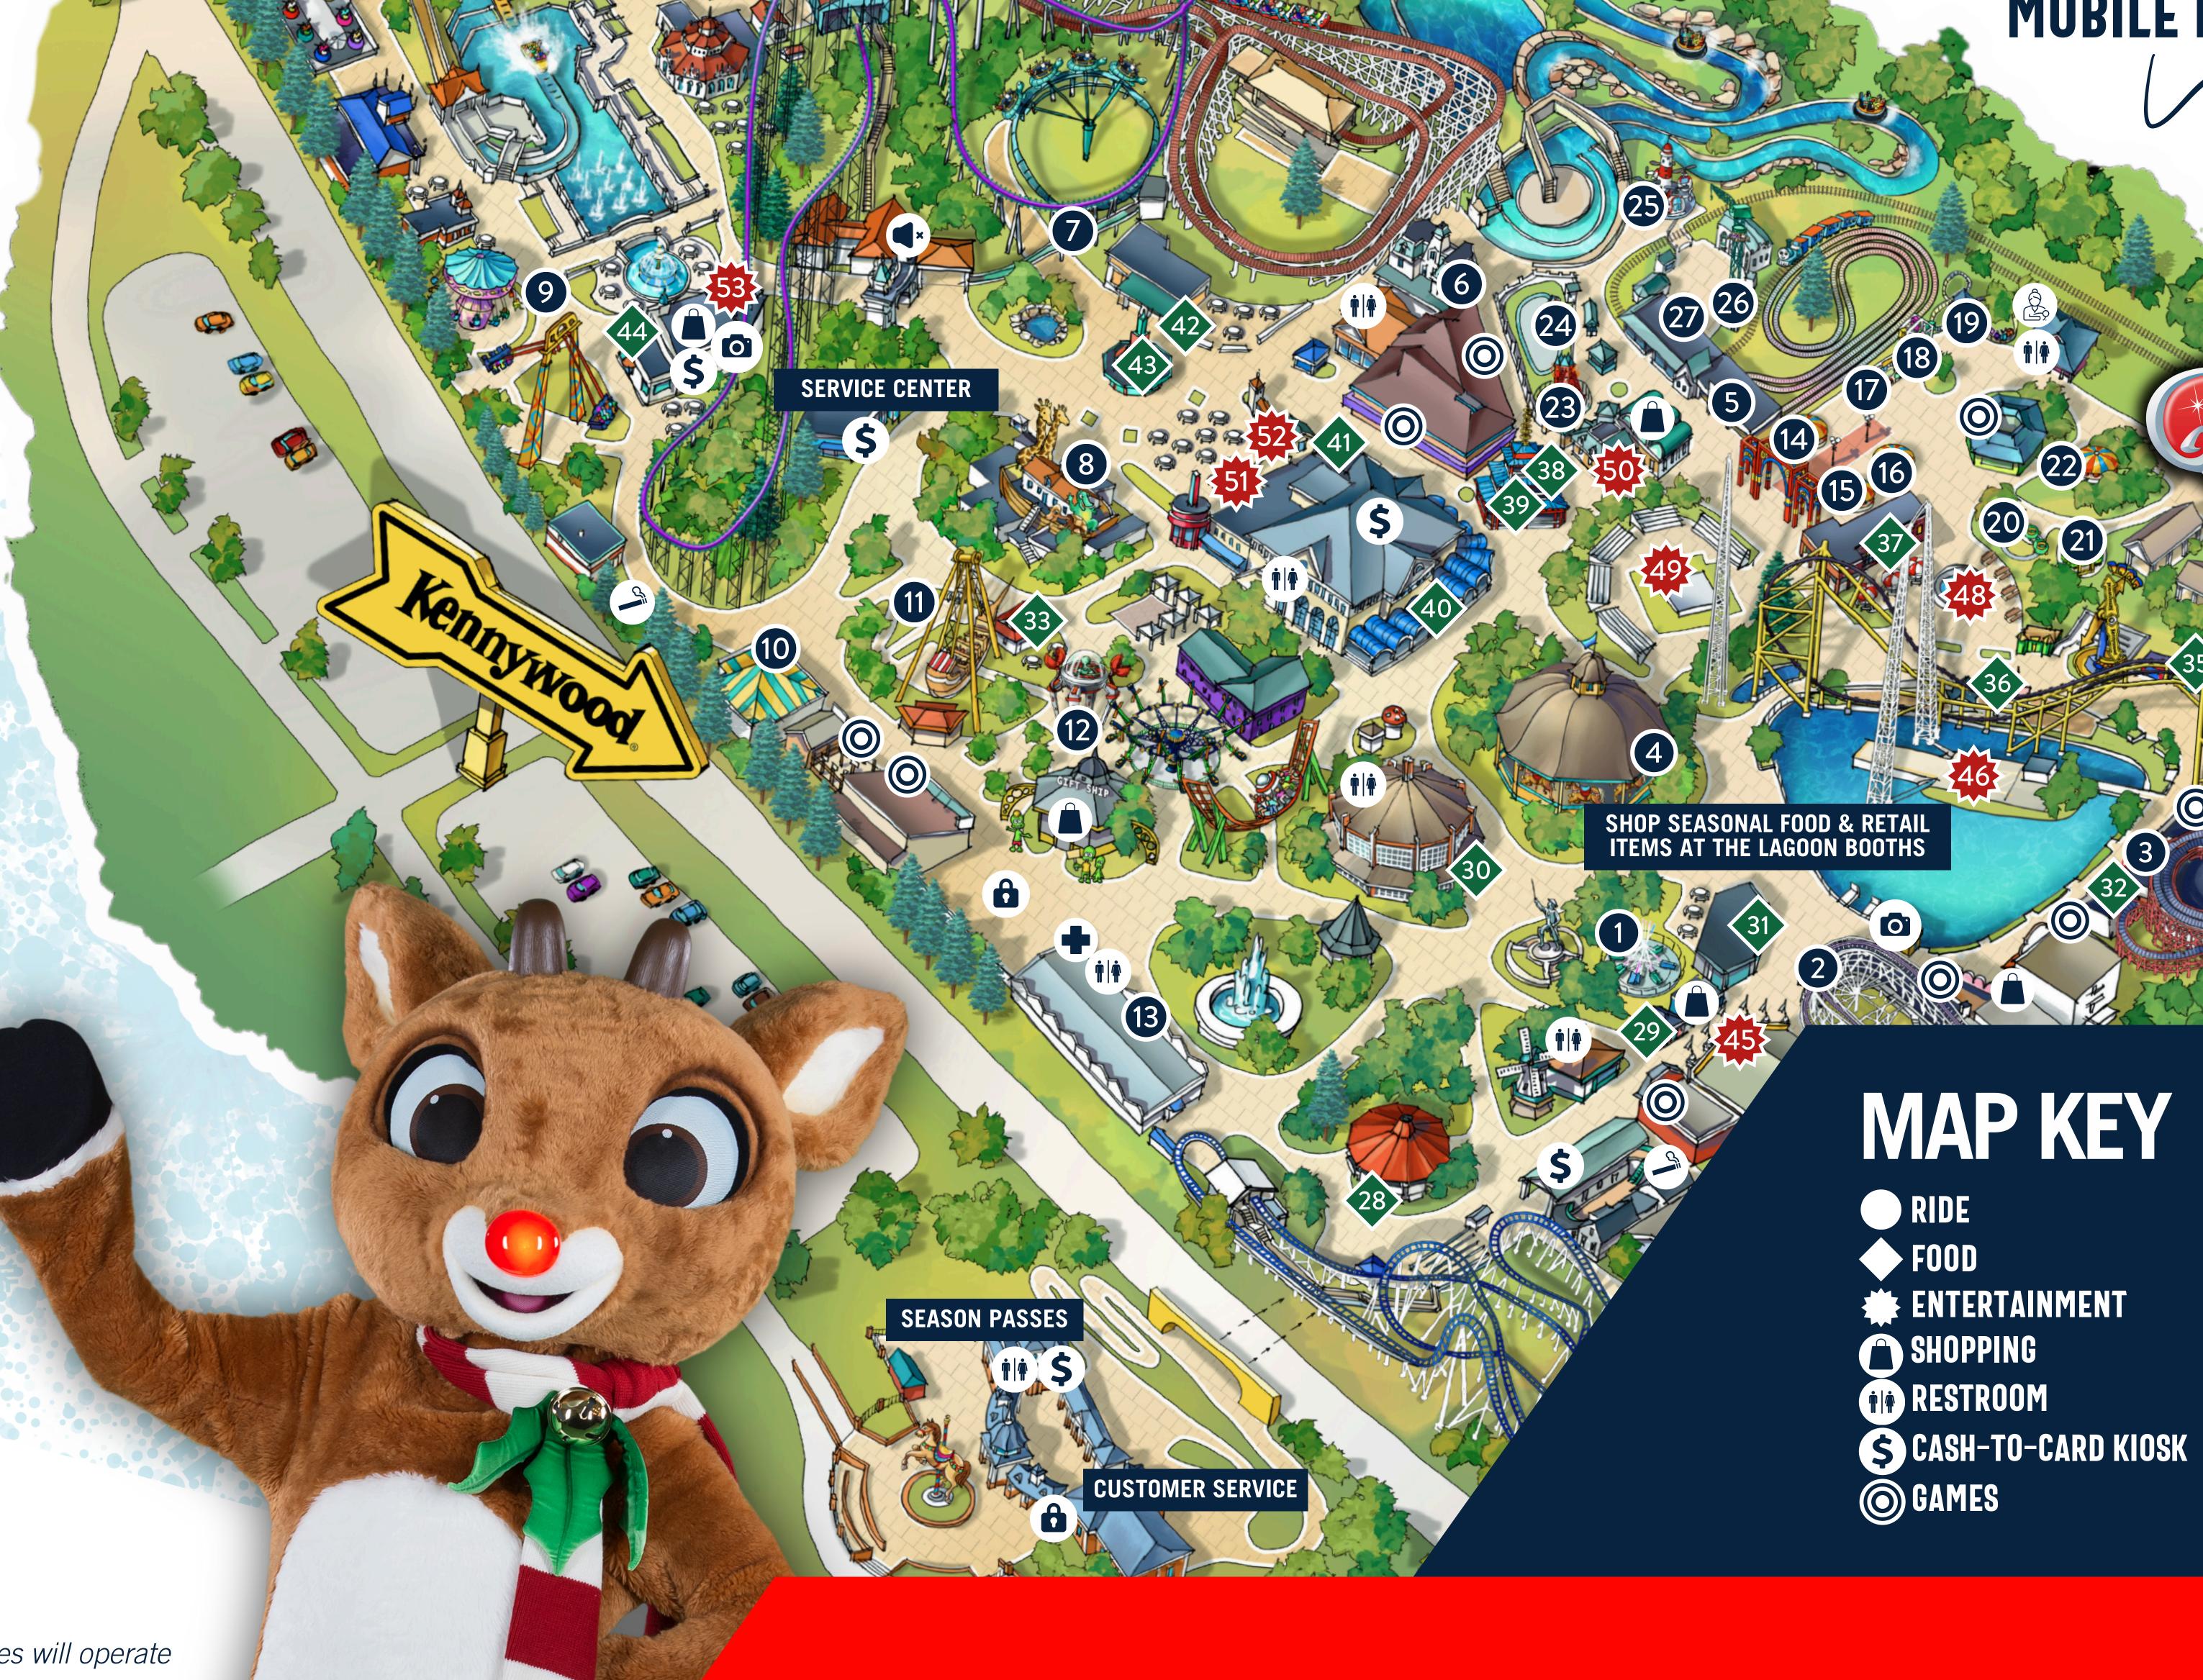

# RIDES

#### FAMILY & THRILL RIDES

- 1 Kangaroo
- 2 Jack Rabbit
- 3 Racer
- 4 Merry-Go-Round
- 5 Auto Race
- 6 Ghostwood Estate
- 7 Turtle
- 8 Noah's Ark
- 9 Wave Swinger
- 10 Musik Express
- 11 Pirate
- 12 Spinvasion
- 13 Potato Smash

#### KIDDIELAND RIDES

- 14 Whirlwind
- 15 Steel City Choppers
- 16 Kenny's Karousel
- 17 Whippersnapper
- 18 Wacky Wheel
- 19 Lil' Phantom
- 20 Turtle Chase
- 21 Crazy Trolley
- 22 Dizzy Dynamo

### THOMAS TOWN RIDES

- 23 Flynn's Fire Training
- 24 Diesel Drivers
- 25 Harold's Helicopter Tour
- 26 Cranky's Drop Tower
- 27 Journey With Thomas

All rides are weather permitting. Select rides will operate on nights temperatures remain above 40 degrees.

## FESTIVE FOOD & DRINKS

- January DINNER WITH SANTA AT THE ENDZONE CAFE
  3:30 p.m. & 5 p.m. on Select Dates. Limited quantities available.
- 28 Kandy Kaleidoscope
- 29 1898 Coffee Co.
- 30 Carousel Burger Co.
- 31 Midway
- 32 Auntie Anne's
- 33 Punts
- 35 Star
- 36 Beer Garden

- 37 Pizza Warehouse
- 38 Fire-Breathing Sausage
- 39 Blizzard-Blast Creamery
- 40 Parkside Cafe
- 41 Jeeters' Pub
- 42 Potato Patch
- 43 Lucky
- 44 Small Fry's

- 45 Model Trains Display
- NEW! Holiday Reflections Light Show Location: Around the Lagoon Times: Every 30 Minutes Beginning at 5:30 p.m.
- NEW! Rudolph the Red-Nosed Reindeer Experience Location: Between Racer and Aero 360 Times: Park Open to Close
- Tree Lighting Ceremony
  Location: Near Pizza Warehouse Time: Nightly at 5:45 p.m.

NEW! Spirit of the Season: A Holiday Celebration Location: Garden Stage Times: 4 p.m. (Select Dates), 6:30 p.m & 8 p.m.

**PHOTOS** 

LOCKERS

FIRST AID

**QUIET ROOM** 

**SMOKING AREA** 

NURSING STATION

PARK APP & MOBILE MAP

- 50 Letters to Santa
- Parker's Dance Party
  Location: Kennyville Stage Times: 5 p.m. (Select Dates) 7 p.m. & 8 p.m.
- Doc Dixon Holiday Magic (Beginning Dec. 6)
  Location: Kennyville Stage Times: 4:30 p.m. (Select Dates) 6:30 p.m. & 7:30 p.m.
- NEW! Santa Meet & Greet (Through Dec. 23)
  Location: Lost Kennywood Gift Shop Times: Park Open to Close